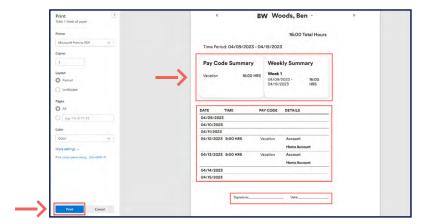

Once you are ready, you can print each employees' timecard by clicking the **Print** button on the right-hand side.

ADP automatically puts the **Pay Code Summary** and **Weekly Summary** at the top of the screen, as well as a breakdown of hours below that. A signature line is automatically generated if you need to have the employee sign and date the timecards for your records. Press **Print** when ready to print the timecard.