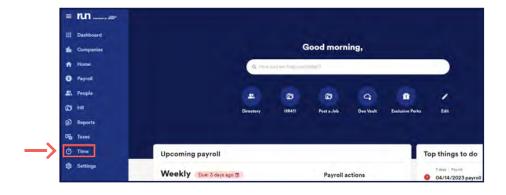

## ADP® Timekeeping Plus Scheduling Support Center Guide

**Printing timecards** 

To get to the Timecards page, log in to **RUN** and click the **Time** button on the left-hand side.

Then, click on **Timecards**. This will open the **Timecards** screen.