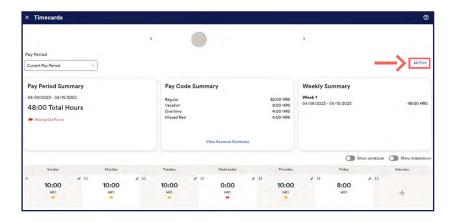

Once you are ready, you can print each employees' timecard by clicking the **Print** button on the right-hand side.

ADP automatically puts the **Pay Code Summary** and **Weekly Summary** at the top of the screen, as well as a breakdown of hours below that. A signature line is automatically generated if you need to have the employee sign and date the timecards for your records. Press **Print** when ready to print the timecard.