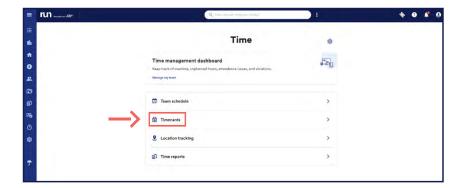

## ADP® Timekeeping Plus Scheduling Support Center Guide

**Printing timecards** 

To get to the Timecards page, log in to **RUN** and click the **Time** button on the left-hand side.

Then, click on **Timecards**. This will open the **Timecards** screen.