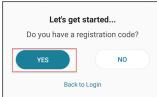

4. Have a Registration Code? Click **Yes**. Review your email from SecurityServices\_NoReply@adp.com.

#### Don't have a Registration Code? Select No.

1. Select **USA** for your location.

2. Enter your **First** and **Last** name, click **Next**.

3. Enter your **Date of Birth**, click **Next**.

4. Choose I Don't Have These Numbers to enter your social security number.