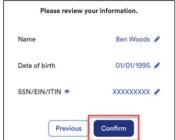

# Mobile Guide – Registering for Employee Access on the ADP Mobile Solutions App

6. Review your information, click **Confirm**.

7. Message will identify that your Registration has been completed, click **OK**.