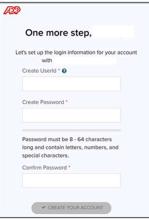

6. Create a Unique UserId, Password, and Confirm Password, Click Create Your Account.

7. Click OK to finalize.