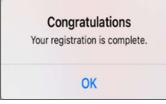

# Mobile Guide – Registering for Employee Access on the ADP Mobile Solutions App

6. Review your information, click **Confirm**.

7. Message will identify that your Registration has been completed, click **OK**.