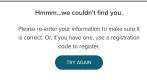

### Common Registration Issue Message

Please reach out to your HR Administrator to verify that your **Name, Social Security number**, and **Date of Birth** are entered correctly in the payroll and/or time system.