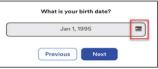

#### Don't have a Registration Code? Select No.

1. Select **USA** for your location.

2. Enter your **First** and **Last** name, click **Next**.

3. Enter your **Date of Birth**, click **Next**.

4. Choose I Don't Have These Numbers to enter your social security number.