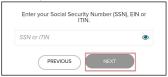

|      |
| CONTINUE                                                                                                                                                                                        |      |

6. Create a Unique UserId, Password, and Confirm Password, Click Create Your Account.



7. Click OK to finalize.





# Mobile Guide – Registering for Employee Access on the ADP Mobile Solutions App

#### Don't have a Registration Code? Select No.



1. Select **USA** for your location.



2. Enter your **First** and **Last** name, click **Next**.



3. Enter your **Date of Birth**, click **Next**.



4. Choose I Don't Have These Numbers to enter your social security number.



5. Enter your **SSN** or **ITIN**, click **Next**.





# Mobile Guide – Registering for Employee Access on the ADP Mobile Solutions App

6. Review your information, click **Confirm**.



7. Message will identify that your Registration has been completed, click **OK**.



### Common Registration Issue Message



Please reach out to your HR Administrator to verify that your **Name, Social Security number**, and **Date of Birth** are entered correctly in the payroll and/or time system.