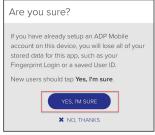

### Registering for Employee Access with ADP Mobile Solutions App

- 1. Open ADP Mobile Solutions App.
- 2. From the Log on Page, click on New? Get Started.

3. A pop-up message will appear, click **Yes, I'm Sure**.