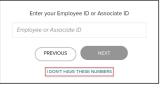

#### Don't have a Registration Code? Select No.

1. Select **USA** for your location.

2. Enter your **First** and **Last** name, click **Next**.

3. Enter your **Date of Birth**, click **Next**.

4. Choose I Don't Have These Numbers to enter your social security number.